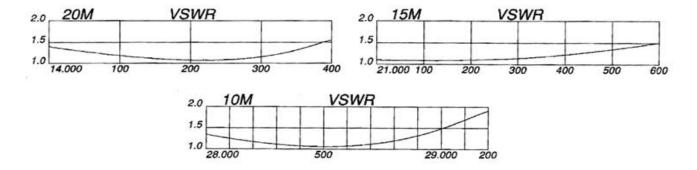

## **Description**

The "TET-Emtron" model TE-43 is an optimum performance 4 element HF Beam Antenna. Built with high efficiency traps, all stainless steel hardware and rugged aluminium construction, guarantee a long and trouble-free operation. As trap type antennas are generally considered narrow banded, the TE-43 gives an SWR of 1.5 or less across the entire operating band, and therefore does not need any re-adjusting for PHONE or CW band.